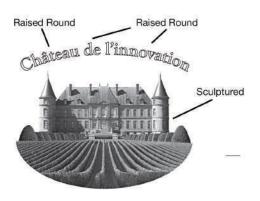

\* Add all necessary information for manufacturing the order including any art instructions.

ART NEEDED
WITH UEI® GROUP'S COLOR KEY

ART NEEDED
BY UEI® GROUP IN OUTLINE MODE

#### **UEI Group's Color Key UEI Group's Relief Line Key Relief Line** Description Blue: Raised Round Raised Round, easy to cover with foil. Red: Raised Flat Raised Flat, more difficult to cover with foil. Gray: Texture Raised Flat, with rounded edge. Purple: Flatstamp Area(s) Raised Flat with Fade, cover with or without foil. Yellow: Sculptured or Multi-Level Deboss Flat with Fade, seldom used with foil. Fade Off, seldom used with foil. Orange: Solid Full or Solid Emboss Area(s) Sculptured, used with or without foil. Brown: Raised Roof Flat Lift with Embossing, used with or without foil. Pink: Deboss Roof Raised Roof, very difficult to cover with foil. Green: Deboss Area Deboss Roof, used with or without foil. Turquoise: Deboss Flat Deboss Round, used with or without foil. Areas to be left out of image: Deboss Flat, used with or without foil. Denoted by Black XXXX