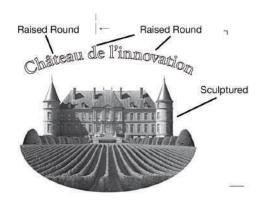

\* Add all necessary information for manufacturing the order including any art instructions.

ART NEEDED
WITH UEI® GROUP'S COLOR KEY

ART NEEDED
BY UEI® GROUP IN OUTLINE MODE

#### **UEI Group's Color Key UEI Group's Relief Line Key Relief Line** Description Blue: Raised Round Raised Round, easy to cover with foil. Red: Raised Flat Raised Flat, more difficult to cover with foil. Gray: Texture Raised Flat, with rounded edge. Purple: Flatstamp Area(s) Raised Flat with Fade, cover with or without foil. Yellow: Sculptured or Multi-Level Deboss Flat with Fade, seldom used with foil. Fade Off, seldom used with foil. Orange: Solid Full or Solid Emboss Area(s) Sculptured, used with or without foil. Brown: Raised Roof Flat Lift with Embossing, used with or without foil. Pink: Deboss Roof Raised Roof, very difficult to cover with foil. Green: Deboss Area Deboss Roof, used with or without foil. Turquoise: Deboss Flat Deboss Round, used with or without foil. Areas to be left out of image: Deboss Flat, used with or without foil. Denoted by Black XXXX