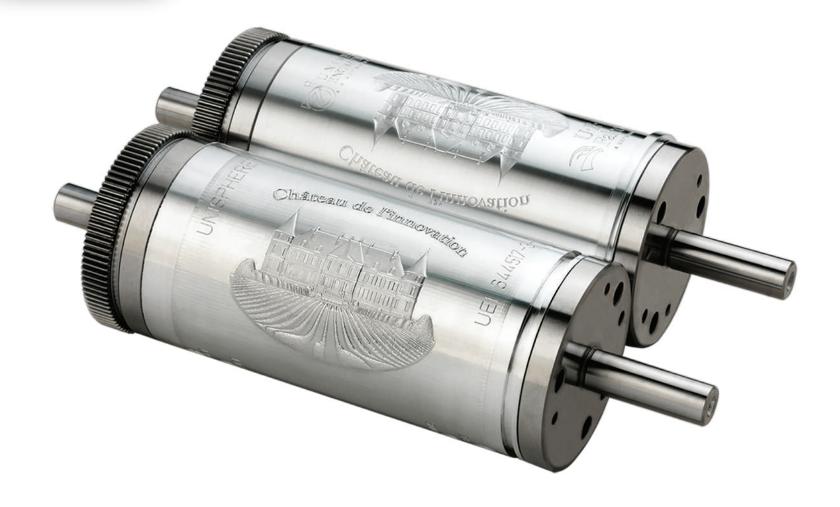

# STEPS TO CREATING A UNISPHERE® CYLINDER

# The Steps to Creating a UniSphere® Cylinder

## **FINISHED PRODUCT**

We did it! We created a masterpiece and now it's time to ship the product. You will receive an email or fax from us stating your order has been shipped with the tracking information.