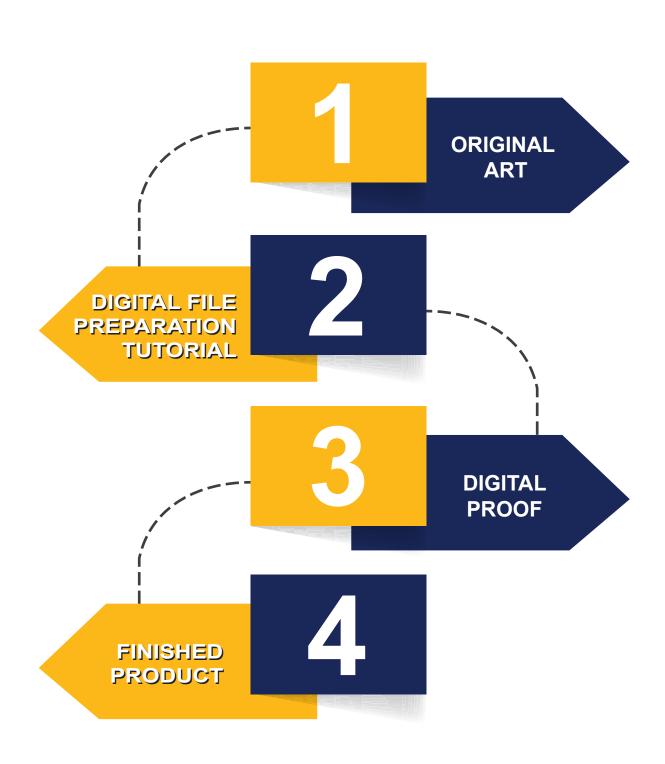

# STEPS TO CREATING A UNISPHERE® CYLINDER

# The Steps to Creating a UniSphere® Cylinder

## **ORIGINAL ART**

UEI® Group loves working with a creative customer who seeks to capture attention. We want your product to be flawless but in order for us to make that happen, we need the art to be in vector format and that follows our Digital File Preparation Tutorial.

### **DIGITAL FILE TUTORIAL**

UEI® Group has developed an easy-to-follow Digital File Preparation Tutorial. The tutorial walks you through the basic digital artwork requirements for manufacturing your engraved die.

### **DIGITAL PROOF**

UEI® Group can create a UEI® Digital Proof for brass engraved die (products during our production process). The proof can be sent electronically/digitally for viewing. You and your clients can view the artistic detail, texture, and depth of the die before we start engraving metal.

### **DIGITAL FILE TUTORIAL**

UEI<sup>®</sup> Group has developed an easy-to-follow Digital File Preparation Tutorial. The tutorial walks you through the basic digital artwork requirements for manufacturing your request.

## **FINISHED PRODUCT**

We did it! We created a masterpiece and now it's time to ship the product. You will receive an email or fax from us stating your order has been shipped with the tracking information.