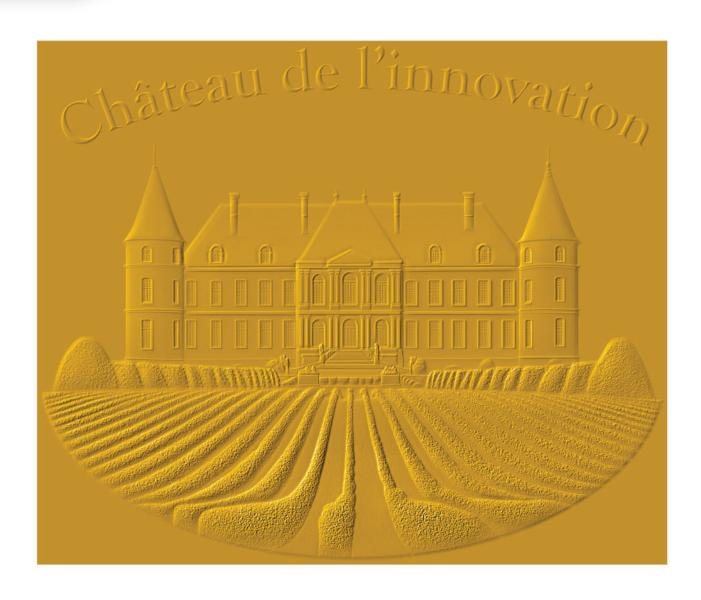

### **DIGITAL PROOF**

UEI® Group can create a UEI® Digital Proof for brass engraved die (products during our production process). The proof can be sent electronically/digitally for viewing. You and your clients can view the artistic detail, texture, and depth of the die before we start engraving metal.